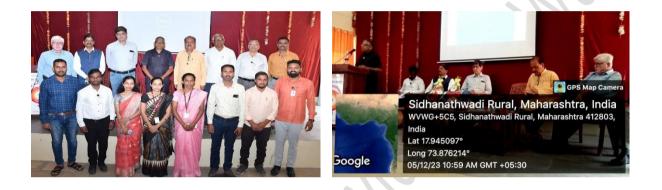

Dr. Gurunath Fagre chaired the program. In his presidential address he talked about importance of financial and legal literacy. He induced students for enhancement of their capabilities. He said "Hard work and continuous efforts is key to success". Vocational courses with traditional education are the best options for skill development and career building.

Dr. Shantanu Abhyankar, Mr. Datta Merdekar, Editor and Senior Journalist, other journalist, Mr. Bhadresh Bhate, Shri Dilip Chavan, Vice Principal Dr. Sunil Sawant, Dr. Dhananjay Nimbalkar, Dr. Sangram Thorat, Dr. Bhimashankar Birajdar and Shri Jitendra Chavan and other staff members were present for the lecture.

Coordinator Mr. Sandeep Patugade welcomed the audience. Miss. Deepali Chavan introduced the chief guest. Miss Shruti Yadav and Miss Chandrika Sabale anchored the program. Mr. Jaywant Pawar proposed vote of thanks. There were 115 students and 11 faculty member who attended the program.