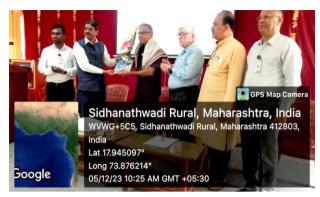

#### Report

The Department of Commerce and Management organized a guest lecture on "Financial and Legal Literacy" on Tuesday, 5th December, 2023. Hon'ble CA Suresh Mehta was invited as a guest to talk on the topic. He talked about importance of financial and legal literacy in day-to-day life. He explained various concepts viz. Association of Person, Unclaimed Amount with the RBI. Every person has to transact in his/her own bank account at least once in a year, otherwise the account will become dormant. If there is no any transaction within 10 years in the bank account, the amount of such account will be transferred to RBI as unclaimed amount. Therefore, knowledge on the financial literacy is necessary. And "application of the knowledge is very much important for being a successful".

Dr. Gurunath Fagre chaired the program. In his presidential address he talked about importance of financial and legal literacy. He induced students for enhancement of their capabilities. He said "Hard work and continuous efforts is key to success". Vocational courses with traditional education are the best options for skill development and career building.